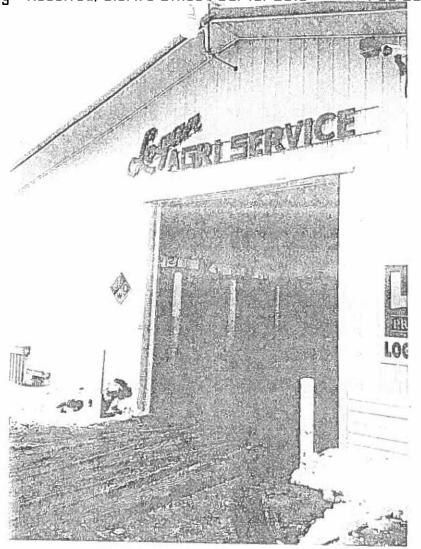

Logan Fertilizer

30571 State Highway 107 Griggsville, IL 62340

The proposed water pollution control facilities in this request are located in the Section 27, T4S, R3W of the 4th P.M. in Pike County, at the above street address and consist of the following:

Agrichemical containment facilities consisting of the concrete operational containment structure measuring 54.5 ft. x 58 ft. x 0.29 ft.; the portion of the fertilizer building over the concrete operational containment structure measuring 54.5 ft. x 58 ft. x 0.29 ft.; the concrete secondary containment structure (SC-3) for bulk liquid pesticides measuring 48 ft. x 88 ft. x 0.67 ft.; and the portion of the building over the concrete secondary containment structure (SC-3) measuring 48 ft. x 88 ft. x 0.67 ft. as

Agrichemical containment facilities consisting of the concrete operational containment structure measuring 54.5 ft. x 58 ft. x 0.29 ft., the portion of the fertilizer building over the concrete operational containment structure measuring 54.5 ft. x 58 ft. x 0.29 ft., the concrete secondary containment structure (SC-3) for bulk liquid pesticides measuring 48 ft. x 88 ft. x 0.67 ft., and the portion of the building over the concrete secondary containment structure (SC-3) measuring 48 ft. x 88 ft. x 0.67 ft. as permitted under the endorsed Agrichemical Facility Permit No. AC94082989, Log No. 14091489 issued November 25, 2015. These agrichemical containment facilities are used to collect, transport, and/or store agrichemicals prior to cropland application.