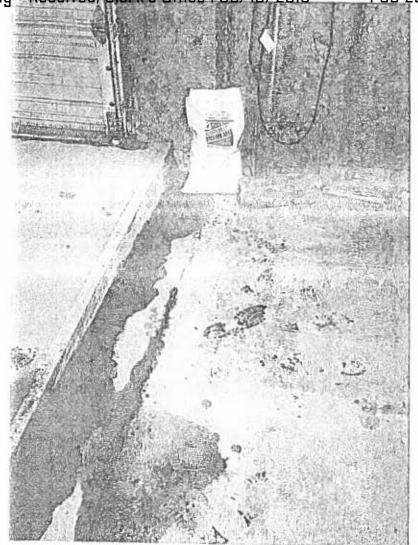

Agrichemical containment facilities consisting of the concrete operational containment structure measuring 54.5 ft. x 58 ft. x 0.29 ft.; the portion of the fertilizer building over the concrete operational containment structure measuring 54.5 ft. x 58 ft. x 0.29 ft.; the concrete secondary containment structure (SC-3) for bulk liquid pesticides measuring 48 ft. x 88 ft. x 0.67 ft.; and the portion of the building over the concrete secondary containment structure (SC-3) measuring 48 ft. x 88 ft. x 0.67 ft. as

Agrichemical containment facilities consisting of the concrete operational containment structure measuring 54.5 ft. x 58 ft. x 0.29 ft., the portion of the fertilizer building over the concrete operational containment structure measuring 54.5 ft. x 58 ft. x 0.29 ft., the concrete secondary containment structure (SC-3) for bulk liquid pesticides measuring 48 ft. x 88 ft. x 0.67 ft., and the portion of the building over the concrete secondary containment structure (SC-3) measuring 48 ft. x 88 ft. x 0.67 ft. as permitted under the endorsed Agrichemical Facility Permit No. AC94082989, Log No. 14091489 issued November 25, 2015. These agrichemical containment facilities are used to collect, transport, and/or store agrichemicals prior to cropland application.