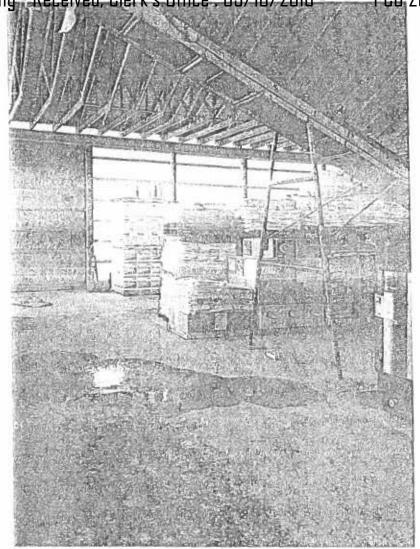

Agrichemical containment facilities consisting of the concrete operational containment structure measuring 54.5 ft. x 58 ft. x 0.29 ft.; the portion of the fertilizer building over the concrete operational containment structure measuring 54.5 ft. x 58 ft. x 0.29 ft.; the concrete secondary containment structure (SC-3) for bulk liquid pesticides measuring 48 ft. x 88 ft. x 0.67 ft.; and the portion of the building over the concrete secondary containment structure (SC-3) measuring 48 ft. x 88 ft. x 0.67 ft. as

Agrichemical containment facilities consisting of the concrete operational containment structure measuring 54.5 ft. x 58 ft. x 0.29 ft., the portion of the fertilizer building over the concrete operational containment structure measuring 54.5 ft. x 58 ft. x 0.29 ft., the concrete secondary containment structure (SC-3) for bulk liquid pesticides measuring 48 ft. x 88 ft. x 0.67 ft., and the portion of the building over the concrete secondary containment structure (SC-3) measuring 48 ft. x 88 ft. x 0.67 ft. as permitted under the endorsed Agrichemical Facility Permit No. AC94082989, Log No. 14091489 issued November 25, 2015. These agrichemical containment facilities are used to collect, transport, and/or store agrichemicals prior to cropland application.