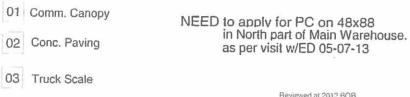

Agrichemical containment facilities consisting of the concrete operational containment structure measuring 54.5 ft. x 58 ft. x 0.29 ft.; the portion of the fertilizer building over the concrete operational containment structure measuring 54.5 ft. x 58 ft. x 0.29 ft.; the concrete secondary containment structure (SC-3) for bulk liquid pesticides measuring 48 ft. x 88 ft. x 0.67 ft.; and the portion of the building over the concrete secondary containment structure (SC-3) measuring 48 ft. x 88 ft. x 0.67 ft. as

Agrichemical containment facilities consisting of the concrete operational containment structure measuring 54.5 ft. x 58 ft. x 0.29 ft., the portion of the fertilizer building over the concrete operational containment structure measuring 54.5 ft. x 58 ft. x 0.29 ft., the concrete secondary containment structure (SC-3) for bulk liquid pesticides measuring 48 ft. x 88 ft. x 0.67 ft., and the portion of the building over the concrete secondary containment structure (SC-3) measuring 48 ft. x 88 ft. x 0.67 ft. as permitted under the endorsed Agrichemical Facility Permit No. AC94082989, Log No. 14091489 issued November 25, 2015. These agrichemical containment facilities are used to collect, transport, and/or store agrichemicals prior to cropland application.